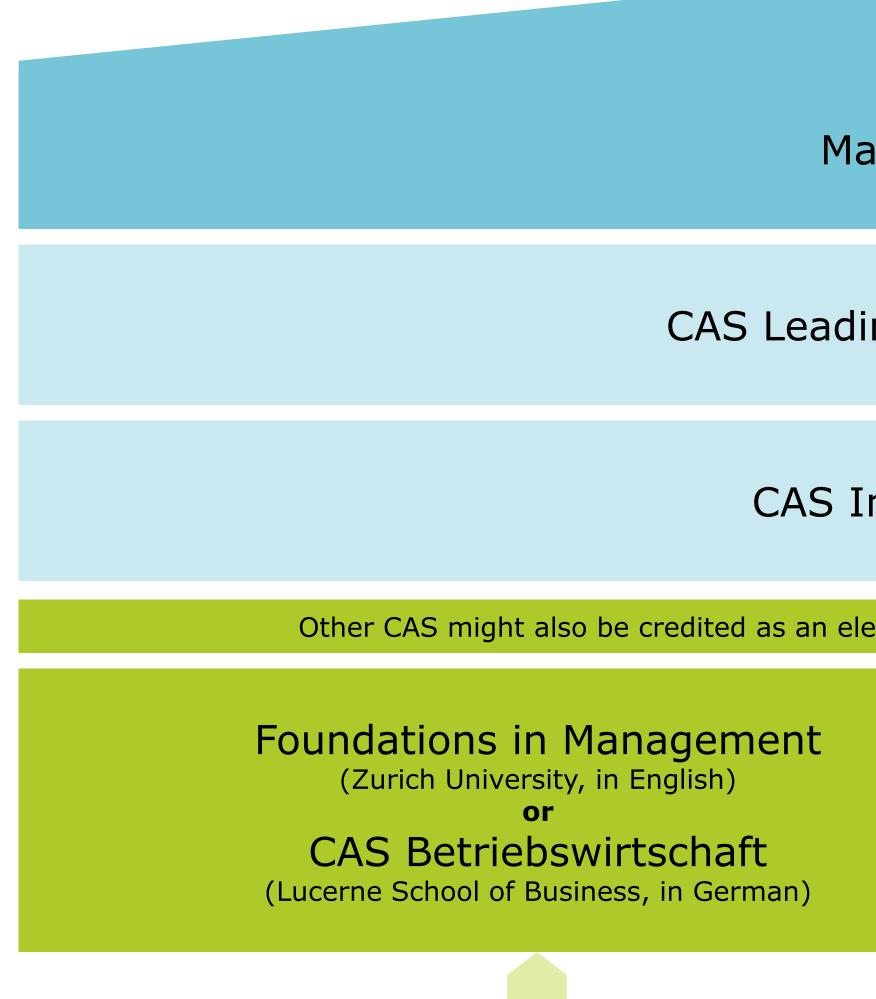

## MAS International Management

Module 4 Mandatory module 15 ECTS

Module 3 Mandatory module 15 ECTS

Module 2 Mandatory module 15 ECTS

Module 1 Elective module (depending on previous learning curricula) 15 ECTS

Master Thesis and Exam

CAS Leading Global Teams and Projects

CAS International Management

Other CAS might also be credited as an elective module towards the MAS; please contact us for more information.

CAS China Business Management (Zurich University, in English) or select from the MAS Business Management Electives (Lucerne School of Business, in German)