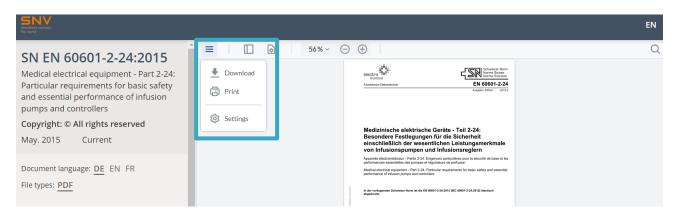

The web viewer opens with the document, here you can download or print it:

→ Open